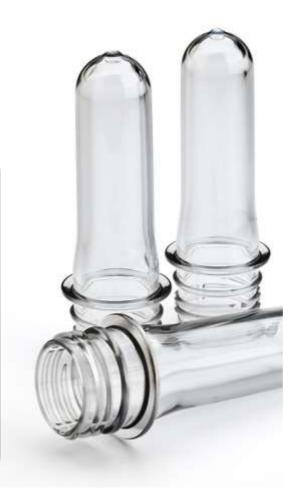

### **Water PET Preform**

600ml/1500ml Bottle

**Neck Size : 25/29** 

13.0 gm

13.8 gm

15.0 gm

26.0 gm

# **PET Preform**

Neck Size: 28.mm

**14.8** gm

21.8 gm

33.0 gm

36.0 gm

40.0 gm