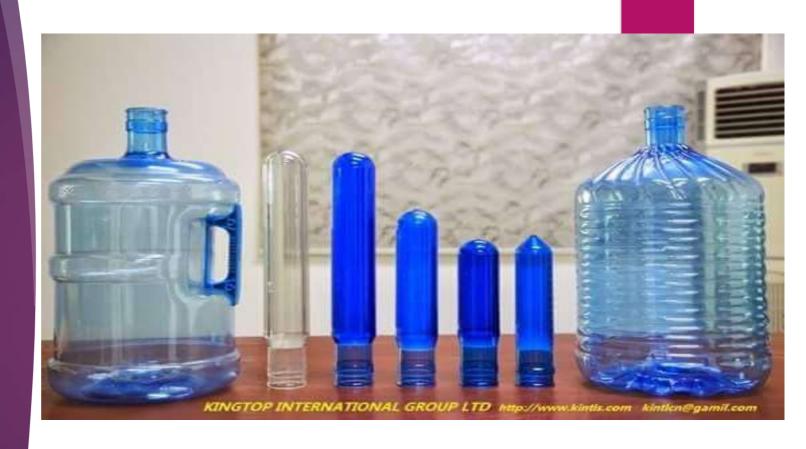

## Big Bottle Preform Neck Size:48.mm

Weight

70.0 gm

80.0 gm

84.0 gm

90.0 gm

98.0 gm

145.0gm

### Gallon Preform

Neck Size:55

Weight

310.0gm

355.0 gm

550.0 gm

650.0 gm

700.0 gm

710.0 gm