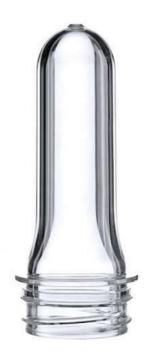

# Juice PET Preform Neck Size:38.mm

# Weight

14.0 gm

22.0 gm

25.0 gm

27.0 gm

28.0 gm