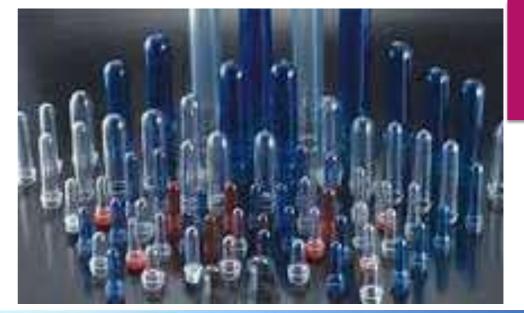

### **Water PET Preform**

600ml/1500ml Bottle

**Neck Size : 25/29** 

13.0 gm

13.8 gm

15.0 gm

26.0 gm

# **PET Preform**

Neck Size: 28.mm

**14.8** gm

21.8 gm

33.0 gm

36.0 gm

40.0 gm

# Juice PET Preform Neck Size:38.mm

# Weight

14.0 gm

22.0 gm

25.0 gm

27.0 gm

28.0 gm