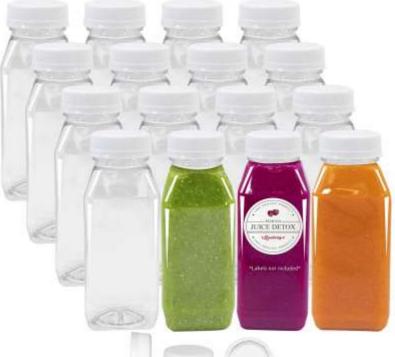

# Juice PET Preform Neck Size:38.mm

# Weight

14.0 gm

22.0 gm

25.0 gm

27.0 gm

28.0 gm